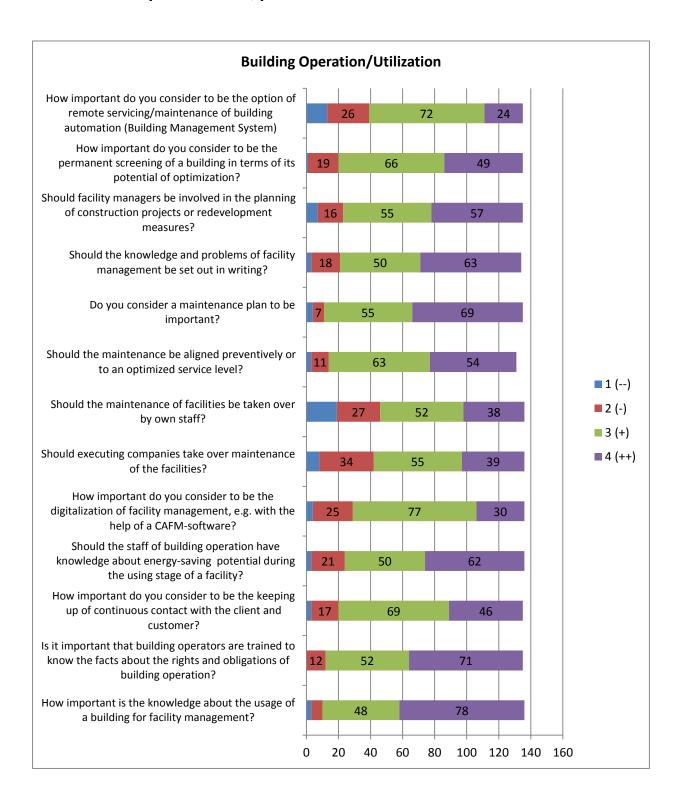

#### Results of the questionnaire, part 5:

### Results of the questionnaire, part 6:

#### Results of the questionnaire, part 7: