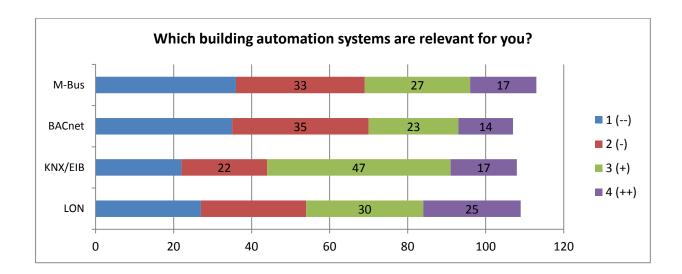

# Results of the questionnaire, part 8:

## Results of the questionnaire, part 9: