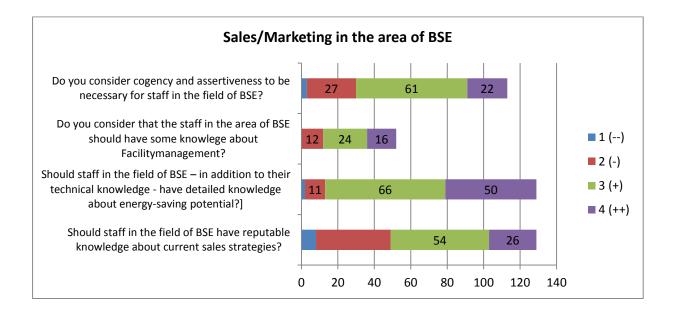

Bezirksregierung Köln EU-Geschäftsstelle Zeughausstraße 2-10 50667 Köln

Adolf-Kolping-Berufskolleg Ina-Seidel-Straße 11 50169 Kerpen-Horrem

The following analysis of the questionnaire displays the common results in 9 groups.

## Results of the questionnaire, part 1:





















#### Results of the questionnaire, part 2:



#### Results of the questionnaire, part 3:





















#### Results of the questionnaire, part 4:



#### Results of the questionnaire, part 5:





















### Results of the questionnaire, part 6:





















#### Results of the questionnaire, part 7:





















# Results of the questionnaire, part 8:





















## Results of the questionnaire, part 9: