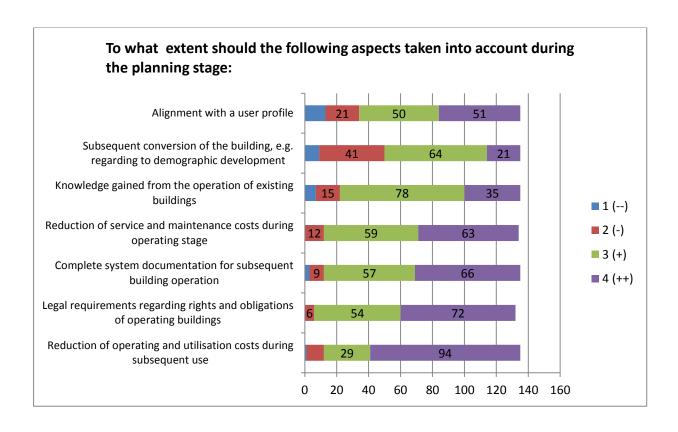

Bezirksregierung Köln EU-Geschäftsstelle Zeughausstraße 2-10 50667 Köln

Adolf-Kolping-Berufskolleg Ina-Seidel-Straße 11 50169 Kerpen-Horrem

The following analysis of the questionnaire displays the common results in 9 groups.

## Results of the questionnaire, part 1:





















#### Results of the questionnaire, part 2:



#### Results of the questionnaire, part 3:





















#### Results of the questionnaire, part 4:



#### Results of the questionnaire, part 5:





















### Results of the questionnaire, part 6:





















#### Results of the questionnaire, part 7:





















# Results of the questionnaire, part 8:





















## Results of the questionnaire, part 9: